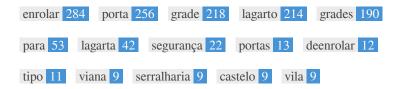

| <b>Keywords</b> enrolar | Freq<br>284 | Title    | Desc     | <h></h> |
|-------------------------|-------------|----------|----------|---------|
| porta                   | 256         | ×        | <b>✓</b> | -       |
| grade                   | 218         | <b>✓</b> | <b>✓</b> | -       |
| lagarto                 | 214         | <b>✓</b> | <b>✓</b> | -       |
| grades                  | 190         | <b>✓</b> | <b>✓</b> | -       |
| para                    | 53          | ✓        | ✓        | -       |
| lagarta                 | 42          | ✓        | ✓        | -       |
| segurança               | 22          | ✓        | ✓        | ×       |
| portas                  | 13          | ×        | ×        | -       |
| deenrolar               | 12          | ×        | ×        | ×       |
| tipo                    | 11          | ×        | ×        | ×       |
| viana                   | 9           | ×        | ×        | -       |
| serralharia             | 9           | ×        | ×        | -       |
| castelo                 | 9           | ×        | ×        | -       |
| vila                    | 9           | ×        | ×        | -       |

This table highlights the importance of being consistent with your use of keywords.

To improve the chance of ranking well in search results for a specific keyword, make sure you include it in some or all of the following: page URL, page content, title tag, meta description, header tags, image alt attributes, internal link anchor text and backlink anchor text.