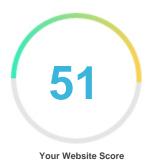

#### Review of Factoryglassesdirect.com Generated on 2023-11-20 Introduction This report provides a review of the key factors that influence the SEO and usability of your website. The homepage rank is a grade on a 100-point scale that represents your Internet Marketing Effectiveness. The algorithm is based on 70 criteria including search engine data, website structure, site performance and others. A rank lower than 40 means that there are a lot of areas to improve. A rank above 70 is a good mark and means that your website is probably well optimized. Internal pages are ranked on a scale of A+ through E and are based on an analysis of nearly 30 criteria. Our reports provide actionable advice to improve a site's business objectives. Please contact us for more information. **Table of Contents** Search Engine Optimization Usability Mobile Technologies Visitors Social Link Analysis Iconography •••• Hard to solve Good **O O D** Little tough to solve To Improve Easy to solve Errors