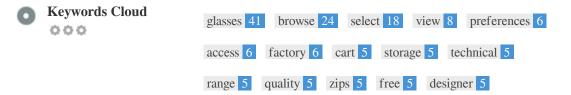

This Keyword Cloud provides an insight into the frequency of keyword usage within the page.

It's important to carry out keyword research to get an understanding of the keywords that your audience is using. There are a number of keyword research tools available online to help you choose which keywords to target.