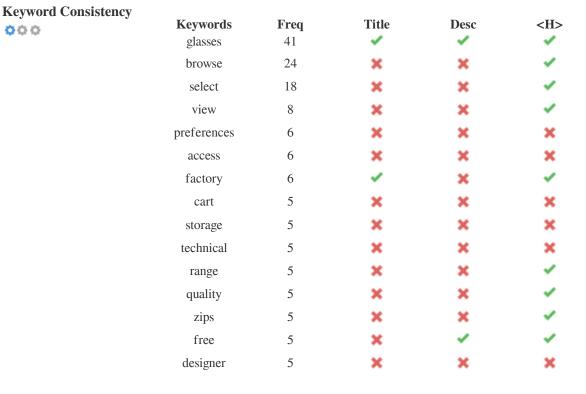

This table highlights the importance of being consistent with your use of keywords.

To improve the chance of ranking well in search results for a specific keyword, make sure you include it in some or all of the following: page URL, page content, title tag, meta description, header tags, image alt attributes, internal link anchor text and backlink anchor text.