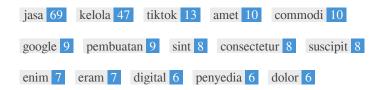

This Keyword Cloud provides an insight into the frequency of keyword usage within the page.

It's important to carry out keyword research to get an understanding of the keywords that your audience is using. There are a number of keyword research tools available online to help you choose which keywords to target.

| <b>Keywords</b><br>jasa | Freq<br>69 | Title | Desc     | <h></h> |
|-------------------------|------------|-------|----------|---------|
| kelola                  | 47         | ×     | ×        | -       |
| tiktok                  | 13         | ×     | ×        | -       |
| amet                    | 10         | ×     | ×        | ×       |
| commodi                 | 10         | ×     | ×        | ×       |
| google                  | 9          | ×     | ×        | -       |
| pembuatan               | 9          | ×     | ×        | -       |
| sint                    | 8          | ×     | ×        | ×       |
| consectetur             | 8          | ×     | ×        | ×       |
| suscipit                | 8          | ×     | ×        | ×       |
| enim                    | 7          | ×     | ×        | ×       |
| eram                    | 7          | ×     | ×        | ×       |
| digital                 | 6          | ×     | ×        | -       |
| penyedia                | 6          | ✓     | <b>✓</b> | -       |
| dolor                   | 6          | ×     | ×        | ×       |

This table highlights the importance of being consistent with your use of keywords.

To improve the chance of ranking well in search results for a specific keyword, make sure you include it in some or all of the following: page URL, page content, title tag, meta description, header tags, image alt attributes, internal link anchor text and backlink anchor text.