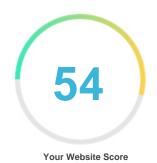

#### Introduction

This report provides a review of the key factors that influence the SEO and usability of your website.

The homepage rank is a grade on a 100-point scale that represents your Internet Marketing Effectiveness. The algorithm is based on 70 criteria including search engine data, website structure, site performance and others. A rank lower than 40 means that there are a lot of areas to improve. A rank above 70 is a good mark and means that your website is probably well optimized.