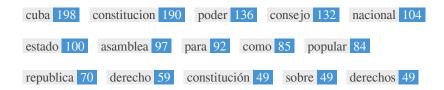

While it is important to ensure every page has an H1 tag, never include more than one per page. Instead, use multiple H2 - H6 tags.

This Keyword Cloud provides an insight into the frequency of keyword usage within the page.

It's important to carry out keyword research to get an understanding of the keywords that your audience is using. There are a number of keyword research tools available online to help you choose which keywords to target.

| <b>Keywords</b> cuba | Freq<br>198 | Title    | Desc     | <h></h> |
|----------------------|-------------|----------|----------|---------|
| constitucion         | 190         | <b>✓</b> | <b>✓</b> | -       |
| poder                | 136         | ×        | ×        | ×       |
| consejo              | 132         | ×        | ×        | ×       |
| nacional             | 104         | ×        | ×        | ×       |
| estado               | 100         | ×        | ×        | ×       |
| asamblea             | 97          | ×        | ×        | ×       |
| para                 | 92          | ×        | ×        | ×       |
| como                 | 85          | ×        | ×        | ×       |
| popular              | 84          | ×        | ×        | ×       |
| republica            | 70          | ×        | <b>✓</b> | ×       |
| derecho              | 59          | ×        | ×        | ×       |
| constitución         | 49          | ×        | ×        | ×       |
| sobre                | 49          | ×        | ×        | ×       |
| derechos             | 49          | ×        | ×        | ×       |

This table highlights the importance of being consistent with your use of keywords.

To improve the chance of ranking well in search results for a specific keyword, make sure you include it in some or all of the following: page URL, page content, title tag, meta description, header tags, image alt attributes, internal link anchor text and backlink anchor text.