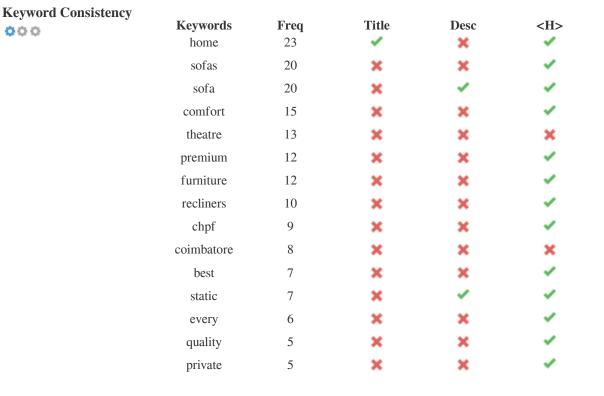

This table highlights the importance of being consistent with your use of keywords.

To improve the chance of ranking well in search results for a specific keyword, make sure you include it in some or all of the following: page URL, page content, title tag, meta description, header tags, image alt attributes, internal link anchor text and backlink anchor text.