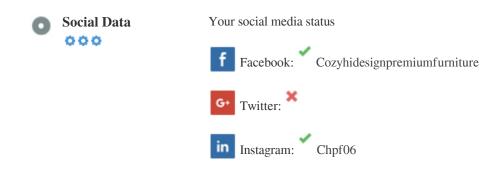

### Social

Social data refers to data individuals create that is knowingly and voluntarily shared by them.

Cost and overhead previously rendered this semi-public form of communication unfeasible.

But advances in social networking technology from 2004-2010 has made broader concepts of sharing possible.