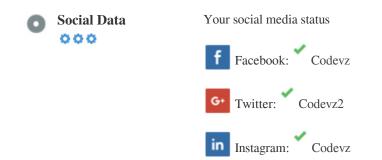

#### Social

Social data refers to data individuals create that is knowingly and voluntarily shared by them.

Cost and overhead previously rendered this semi-public form of communication unfeasible.

But advances in social networking technology from 2004-2010 has made broader concepts of sharing possible.