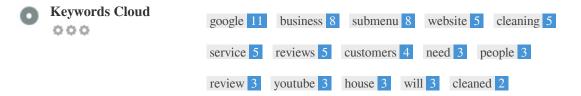

This Keyword Cloud provides an insight into the frequency of keyword usage within the page.

It's important to carry out keyword research to get an understanding of the keywords that your audience is using. There are a number of keyword research tools available online to help you choose which keywords to target.

| Keywords<br>google | <b>Freq</b> 11 | Title<br>🗙 | Desc<br>× | <h></h> |
|--------------------|----------------|------------|-----------|---------|
| business           | 8              | ×          | ×         | 1       |
| submenu            | 8              | ×          | ×         | ×       |
| website            | 5              | ×          | ×         | × .     |
| cleaning           | 5              | ×          | ×         | × .     |
| service            | 5              | ×          | ×         | × .     |
| reviews            | 5              | ×          | ×         | ×       |
| customers          | 4              | ×          | ×         | ×       |
| need               | 3              | ×          | ×         | ×       |
| people             | 3              | ×          | ×         | × .     |
| review             | 3              | ×          | ×         | × .     |
| youtube            | 3              | ×          | ×         | × .     |
| house              | 3              | ×          | ×         | × .     |
| will               | 3              | ×          | ×         | ×       |
| cleaned            | 2              | ×          | ×         | × .     |

This table highlights the importance of being consistent with your use of keywords.

To improve the chance of ranking well in search results for a specific keyword, make sure you include it in some or all of the following: page URL, page content, title tag, meta description, header tags, image alt attributes, internal link anchor text and backlink anchor text.