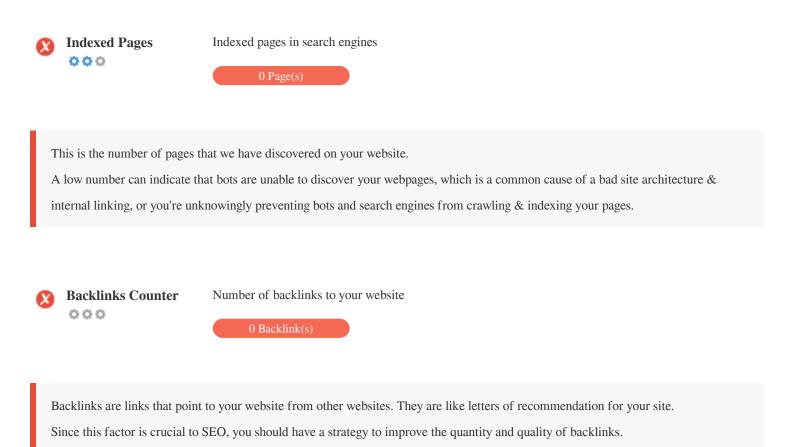

content has been detected on this page

Frames can cause problems on your web page because search engines will not crawl or index the content within them. Avoid frames whenever possible and use a NoFrames tag if you must use them.



000

Domain Registration Exactly how many years and months

Domain Age: 2 Years, 89 Days

Created Date: 12th-Sep-2021

Updated Date: 30th-Oct-2023

Expiry Date: 12th-Sep-2025

Domain age matters to a certain extent and newer domains generally struggle to get indexed and rank high in search results for their first few months (depending on other associated ranking factors). Consider buying a second-hand domain name. Do you know that you can register your domain for up to 10 years? By doing so, you will show the world that you are serious about your business.







#### **Usability**



http://buydislike.com Length: 10 characters

Keep your URLs short and avoid long domain names when possible.

A descriptive URL is better recognized by search engines.

A user should be able to look at the address bar and make an accurate guess about the content of the page before reaching it (e.g., http://www.mysite.com/en/products).

Favicon

🔇 Great, your website has a favicon.

Favicons improve a brand's visibility.

As a favicon is especially important for users bookmarking your website, make sure it is consistent with your brand.



Custom 404 Page

Great, your website has a custom 404 error page.

When a visitor encounters a 404 File Not Found error on your site, you're on the verge of losing the visitor that you've worked so hard to obtain through the sear